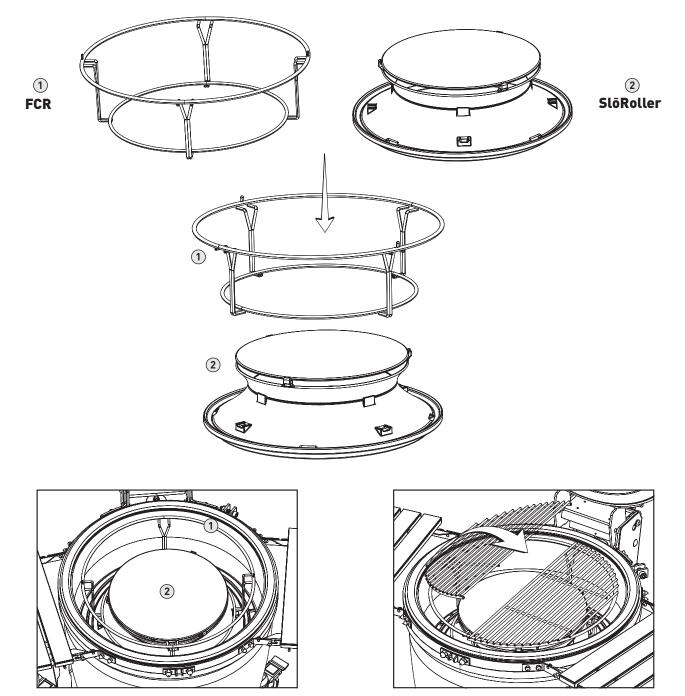

#### HOW TO USE IT?

Only use the SlōRoller when you are smoking in your Kamado Joe<sup>®</sup>. The SlōRoller is only intended for cooks at temperatures between 150F(65C) and 300F(149C). Using the SlōRoller at temperatures above 300F(149C) can result in damage to your product. Easily insert by removing the Divide & Conquer Rack and replace it with the SlōRoller, FCR and cooking grates.