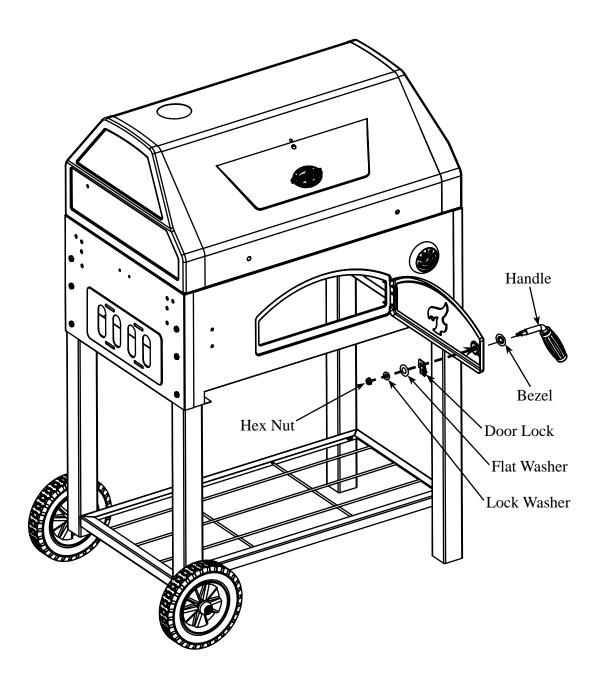

Install FRONT DOOR HANDLE through DOOR HANDLE BEZEL and FRONT DOOR then attach DOOR LOCK, one (1) FLAT WASHER, one (1) LOCK WASHER, and one (1) <sup>1</sup>/<sub>4</sub>" 20 HEX NUT.

Attach LEFT & RIGHT DAMPERS to GRILL BODY using eight (8) M5 SHOULDER BOLTS. Then attach a DAMPER HANDLE to DAMPER using one (1) COTTER PIN, as shown below. Repeat process for the second DAMPER.