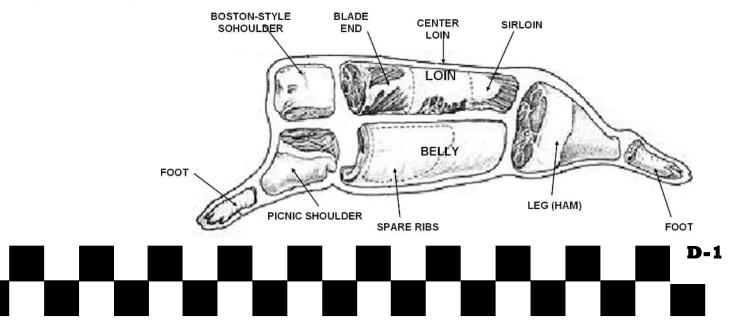

are pieces of partially burned charcoal on the fire grate you can save them for next time. They are still good).
- 2. Tap the sides of the fire bowl to knock loose any ash that is on the sides.
- 3. Unclip the ash pan from the bottom of the grill and slide out towards the front.
- 4. Give the ash pan a few firm taps to loosen any ash that may be stuck.
- 5. Place the ashes in a metal container and cover with water to ensure there are no lit coals then you can dispose of the ashes.

IMPORTANT: Charcoal is porous and holds moisture. DO NOT leave charcoal in your grill while you are not using it. Charcoal and ashes left inside the ash pan may reduce the life of your grill.





## This Page Intentionally Left Blank



## **GRILLING RECIPES**

### **Know Your Cuts of Meat**



#### PORK CUTS





### <u>Direct Heat</u>

- Direct Heat is a high heat method used to cook foods that take less than 25 minutes to cook. Typically, this means foods that are relatively small or thin such as steaks, chops, boneless chicken breasts, fish fillets, hamburgers, etc.
- Cooking with a MEAT THERMOMETER ensures food is fully cooked. Insert into the thickest part not touching bone, and allow five minutes to register.
- Internal temperatures for FOWL should be 170°F to 180°F.
- Internal temperature for meat should be 140°F for rare, 160°F medium, and 170°F for well done.

#### STEAK (& ALL MEATS):

- Cook food on the charcoal side of the unit, directly above coals/heat.
- To grill meats, raise fire grate to high position (hot) and sear for one minute on each side with the lid open to seal in flavo