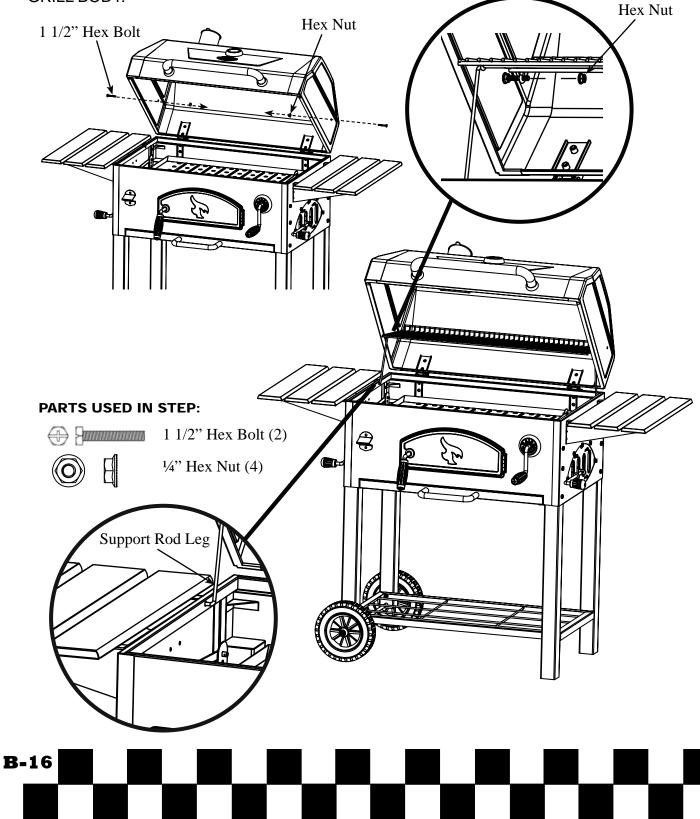

#### PARTS USED IN STEP:

Attach CRANK HANDLE to GRILL BODY using one (1) LARGE COTTER PIN.

#### Step 9

Attach BOTTLE OPENER to GRILL BODY using two (2) 1/4-20 x 1/2" HEX BOLTS.

Assemble GREASE TRAY HANDLE to GREASE TRAY using two (2) ¼-20 x ½" HEX BOLTS. Then install GREASE TRAY/HANDLE ASSEMBLY to GRILL BODY.

Assemble HOOD HANDLE and HANDLE BEZELS to GRILL HOOD using two (2) LOCK WASHERS and two (2) WING NUTS. Then attach THERMOMETER and THERMOMETER BEZEL to GRILL HOOD. THERMOMETER inserts through BEZEL and then GRILL HOOD. Secure with FLAT WASHER and WING NUT.

Attach SMOKESTACK to GRILL HOOD, using two (2)<sup>1</sup>/<sub>4</sub>-20 x <sup>1</sup>/<sub>2</sub>" HEX BOLTS and two (2) <sup>1</sup>/<sub>4</sub>" 20 HEX NUTS.

To install the WARMING RACK first attach the two (2) HEX BOLTS and two (2) HEX NUTS onto GRILL HOOD. Then position the WARMING RACK onto the HEX BOLTS and secure it with two more HEX NUTS. Insert SUPPORT ROD LEGS into designated holes located on GRILL BODY.

Place COOKING GRATES in GRILL BODY then attach UTENSIL HOOKS to SIDE SHELF.