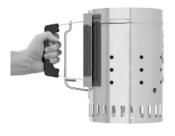

#### Quick Release Chimney Starter

E-Z starter with patented Trigger release ABS handle with heat shield Zinc coated galvanized steel Makes starting charcoal grill fast and easy