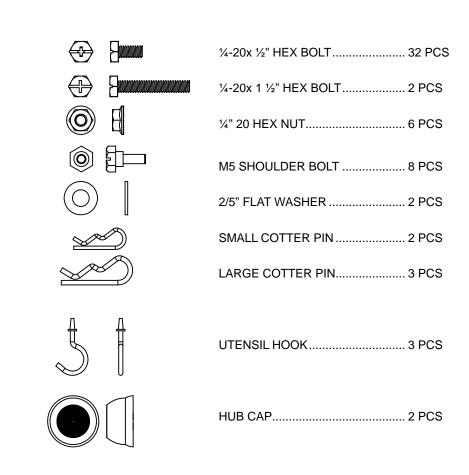

### Hardware Pack: 551070

Attach the LEFT LEG and RIGHT LEG to GRILL BODY using twelve (12) ¼-20 x ½" HEX BOLTS.

**Step 2** Attach BOTTOM SHELF to LEGS using four (4) <sup>1</sup>/<sub>4</sub>-20 x <sup>1</sup>/<sub>2</sub>" HEX BOLTS.

Install one (1) FLAT WASHER, one (1) COTTER PIN, and one (1) HUB CAP onto AXLE, then slide AXLE through WHEELS and LEFT LEGS, as shown below. Finish by attaching 2nd FLAT WASHER, COTTER PIN, and HUB CAP.

Install FRONT DOOR HANDLE through DOOR HANDLE BEZEL and FRONT DOOR then attach DOOR LOCK, one (1) FLAT WASHER, one (1) LOCK WASHER, and one (1) <sup>1</sup>/<sub>4</sub>" 20 HEX NUT.

Attach LEFT & RIGHT DAMPERS to GRILL BODY using eight (8) M5 SHOULDER BOLTS. Then attach a DAMPER HANDLE to DAMPER using one (1) COTTER PIN, as shown below. Repeat process for the second DAMPER.

Attach SIDE SHELVES onto GRILL BODY using eight (8) 1/4-20 x 1/2" HEX BOLTS, as shown below.

#### PARTS USED IN STEP:

Attach CRANK HANDLE to GRILL BODY using one (1) LARGE COTTER PIN.

#### Step 9

Attach BOTTLE OPENER to GRILL BODY using two (2) 1/4-20 x 1/2" HEX BOLTS.

Assemble GREASE TRAY HANDLE to GREASE TRAY using two (2) ¼-20 x ½" HEX BOLTS. Then install GREASE TRAY/HANDLE ASSEMBLY to GRILL BODY.

Assemble HOOD HANDLE and HANDLE BEZELS to GRILL HOOD using two (2) LOCK WASHERS and two (2) WING NUTS. Then attach THERMOMETER and THERMOMETER BEZEL to GRILL HOOD. THERMOMETER inserts through BEZEL and then GRILL HOOD. Secure with FLAT WASHER and WING NUT.

Attach SMOKESTACK to GRILL HOOD, using two (2)<sup>1</sup>/<sub>4</sub>-20 x <sup>1</sup>/<sub>2</sub>" HEX BOLTS and two (2) <sup>1</sup>/<sub>4</sub>" 20 HEX NUTS.

To install the WARMING RACK first attach the two (2) HEX BOLTS and two (2) HEX NUTS onto GRILL HOOD. Then position the WARMING RACK onto the HEX BOLTS and secure it with two more HEX NUTS. Insert SUPPORT ROD LEGS into designated holes located on GRILL BODY.