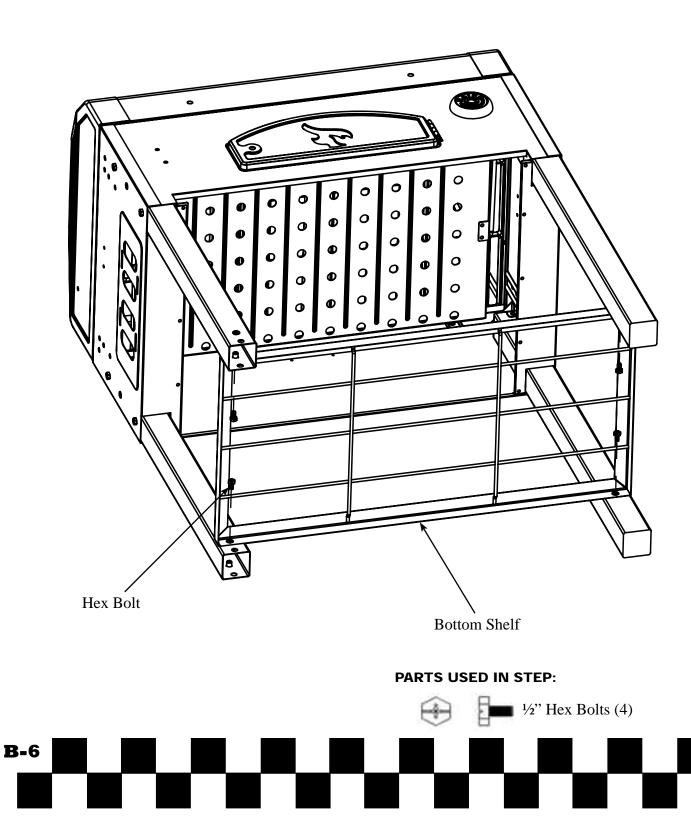

### Hardware Pack: 551070

Attach the LEFT LEG and RIGHT LEG to GRILL BODY using twelve (12) ¼-20 x ½" HEX BOLTS.

**Step 2** Attach BOTTOM SHELF to LEGS using four (4) <sup>1</sup>/<sub>4</sub>-20 x <sup>1</sup>/<sub>2</sub>" HEX BOLTS.