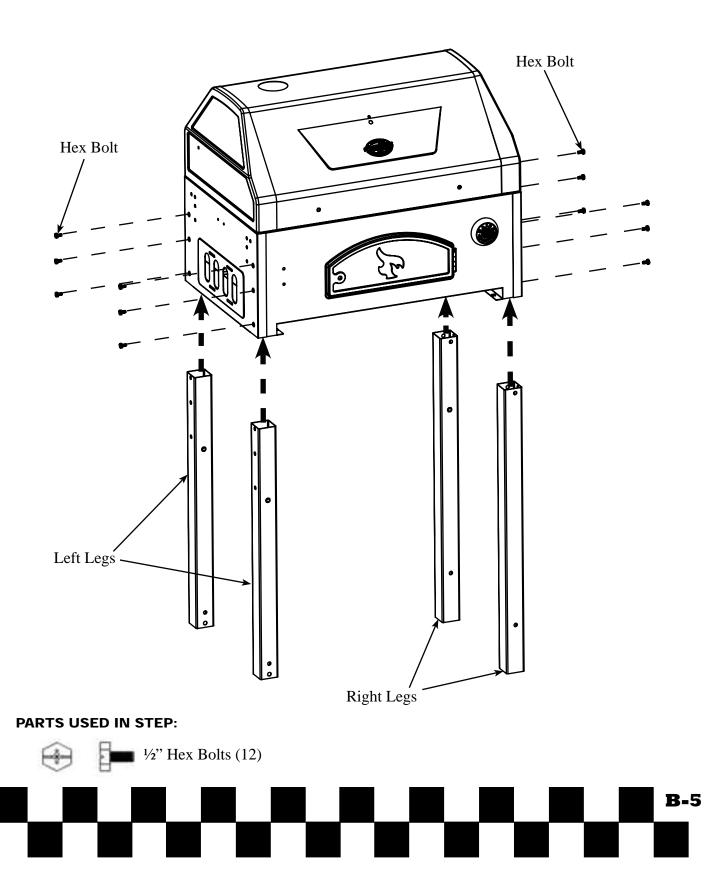

### Hardware Pack: 551070

Attach the LEFT LEG and RIGHT LEG to GRILL BODY using twelve (12) ¼-20 x ½" HEX BOLTS.

**Step 2** Attach BOTTOM SHELF to LEGS using four (4) <sup>1</sup>/<sub>4</sub>-20 x <sup>1</sup>/<sub>2</sub>" HEX BOLTS.