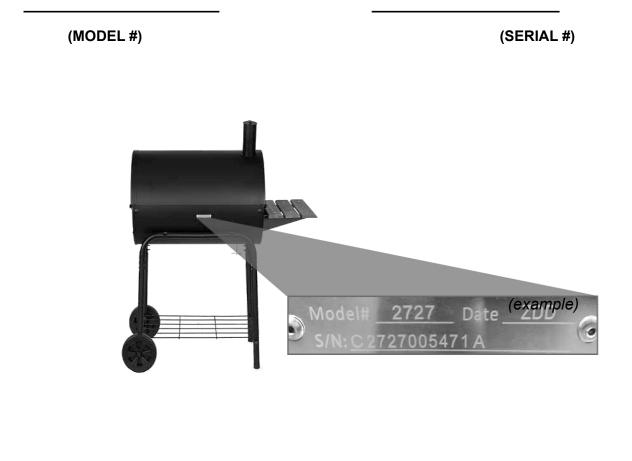

*NOTE*: You will need your model #, serial number, and a copy of the original sales receipt when registering.

#### Document Your Grill Model and Serial Numbers HERE:

(Model and Serial number are located on the back of the grill body or on the leg.)