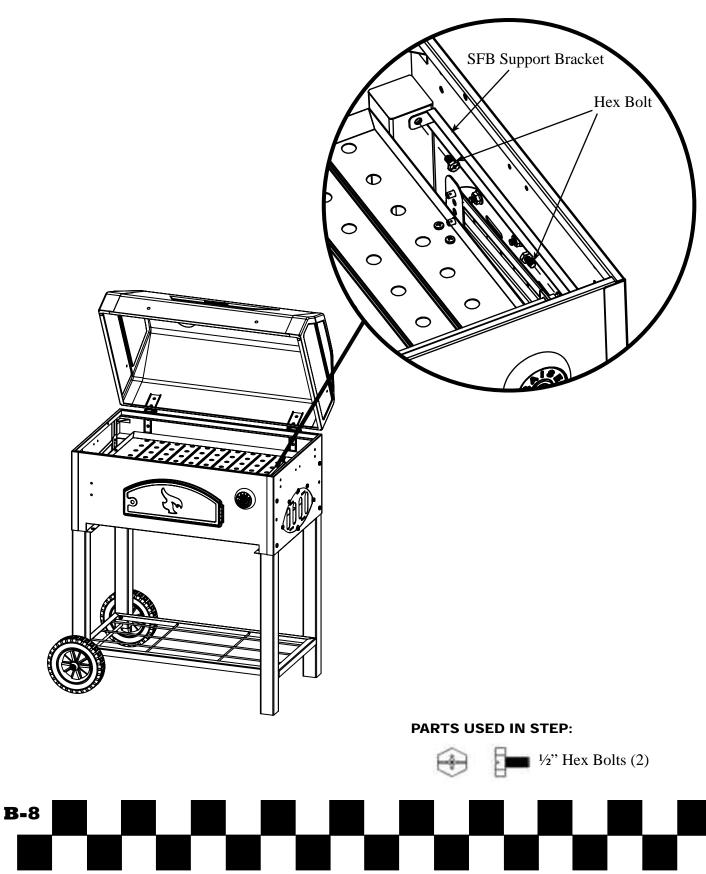

Attach SMOKESTACK to GRILL HOOD, using two (2)<sup>1</sup>/<sub>4</sub>-20 x <sup>1</sup>/<sub>2</sub>" HEX BOLTS and two (2) <sup>1</sup>/<sub>4</sub>" 20 HEX NUTS.

To install the WARMING RACK first attach the two (2) HEX BOLTS and two (2) HEX NUTS onto GRILL HOOD. Then position the WARMING RACK onto the HEX BOLTS and secure it with two more HEX NUTS. Insert SUPPORT ROD LEGS into designated holes located on GRILL BODY.