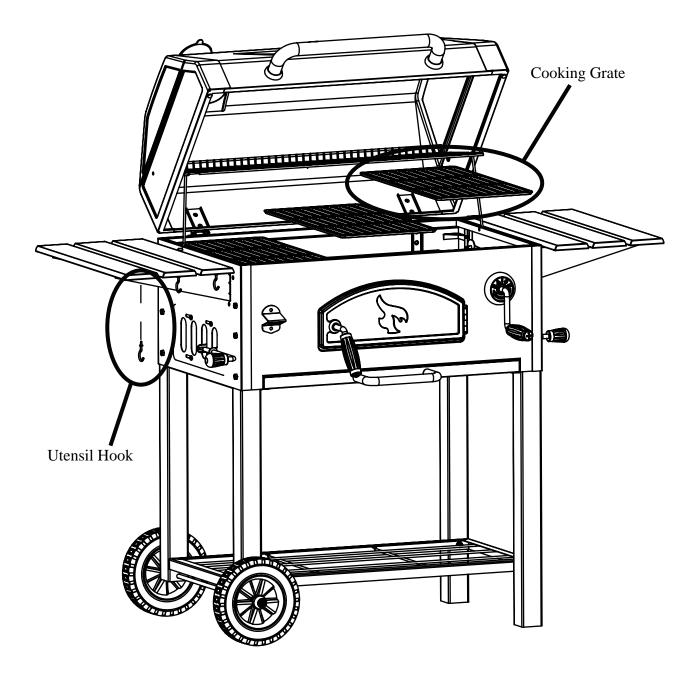

E ASSEMBLY to GRILL BODY.





Assemble HOOD HANDLE and HANDLE BEZELS to GRILL HOOD using two (2) LOCK WASHERS and two (2) WING NUTS. Then attach THERMOMETER and THERMOMETER BEZEL to GRILL HOOD. THERMOMETER inserts through BEZEL and then GRILL HOOD. Secure with FLAT WASHER and WING NUT.



Attach SMOKESTACK to GRILL HOOD, using two (2)<sup>1</sup>/<sub>4</sub>-20 x <sup>1</sup>/<sub>2</sub>" HEX BOLTS and two (2) <sup>1</sup>/<sub>4</sub>" 20 HEX NUTS.





To install the WARMING RACK first attach the two (2) HEX BOLTS and two (2) HEX NUTS onto GRILL HOOD. Then position the WARMING RACK onto the HEX BOLTS and secure it with two more HEX NUTS. Insert SUPPORT ROD LEGS into designated holes located on GRILL BODY.



Place COOKING GRATES in GRILL BODY then attach UTENSIL HOOKS to SIDE SHELF.







### **Fully Assembled**



**Hint:** The paper label that is affixed to the hood is more easily removed when the hood is warm. Any remaining glue residue can be cleaned off with a spray lubricant like WD-40. Do NOT use any other type of solvent or cleaner because this will damage the finish/paint/coating on the grill.



# **OPERATING INSTRUCTIONS**

## **Setting Up**

Set grill up on solid, flat surface with adequate wind shelter. Do not move grill while hot, and do not leave unattended during operation.

This appliance is designed for use outdoors, away from any flammable materials. It is important that there are no overhead obstructions and that there is a minimum distance of 3 feet (90cm) from the side or rear of the appliance. It is important that the ventilation openings of the