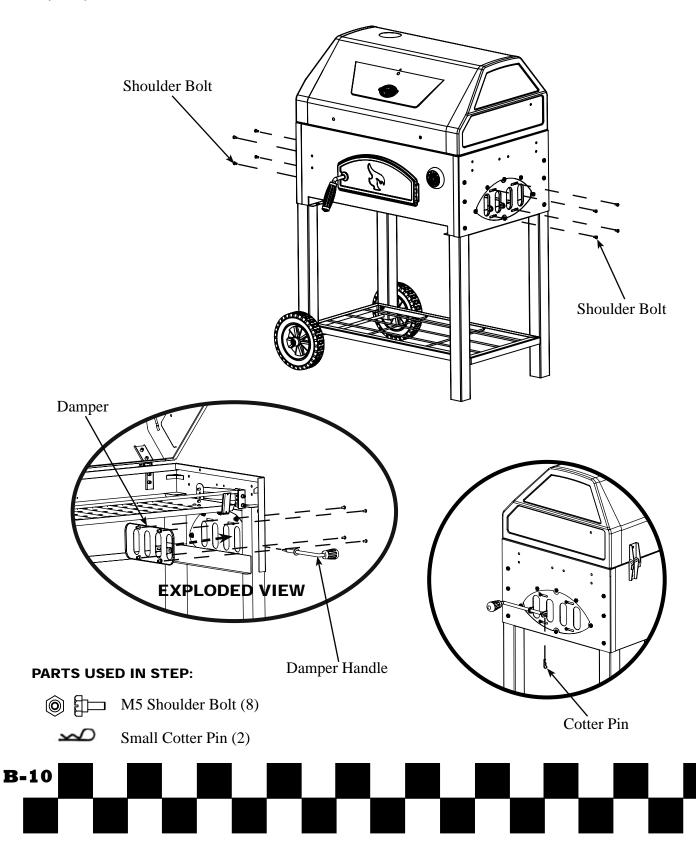

Install FRONT DOOR HANDLE through DOOR HANDLE BEZEL and FRONT DOOR then attach DOOR LOCK, one (1) FLAT WASHER, one (1) LOCK WASHER, and one (1) <sup>1</sup>/<sub>4</sub>" 20 HEX NUT.

Attach LEFT & RIGHT DAMPERS to GRILL BODY using eight (8) M5 SHOULDER BOLTS. Then attach a DAMPER HANDLE to DAMPER using one (1) COTTER PIN, as shown below. Repeat process for the second DAMPER.