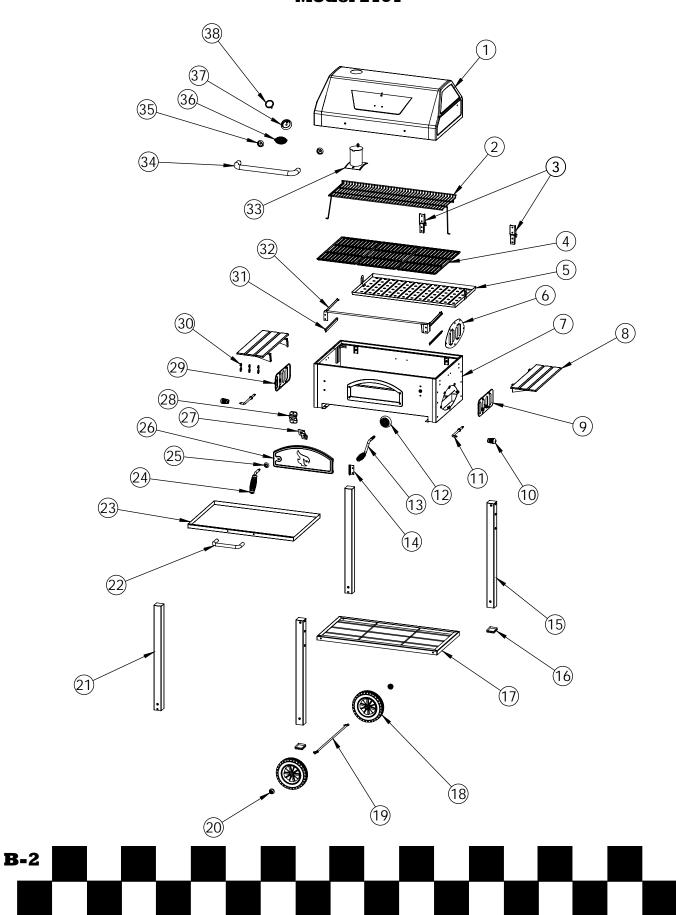

## **PARTS LIST**

| 1         1         GRILL HOOD           2         1         WARMING RACK           3         2         HOOD HINGES           4         3         COOKGRATE           5         1         CHARCOAL TRAY           6         1         PLATE, FILLER           7         1         GRILL BODY           8         2         SIDE SHELF           9         1         RIGHT DAMPER           10         2         DAMPER WIRE HANDLE           12         1         CRANK HANDLE INDICATOR SPIN           13         1         CRANK HANDLE           14         1         DOOR HINGE           15         2         RIGHT LEG           16         2         SQUARE LEG CAP           17         1         BOTTOM SHELF           18         2         B' WHEEL           19         1         AXLE ROD           20         2         HUB CAP           21         2         LEFT LEG           22         1         GREASE TRAY           24         1         FRONT DOOR HANDLE           25         1         HANDLE BEZEL           26                                                                        | Item | QTY | Part Name                   |  |  |  |
|-------------------------------------------------------------------------------------------------------------------------------------------------------------------------------------------------------------------------------------------------------------------------------------------------------------------------------------------------------------------------------------------------------------------------------------------------------------------------------------------------------------------------------------------------------------------------------------------------------------------------------------------------------------------------------------------------------------------------------------------------------------------------------------------------------------------------------------------------------------------------------------------------------------------------------------------------------------------------------------------------------------------------------------------------------------------------------------------------------------------|------|-----|-----------------------------|--|--|--|
| 3         2         HOOD HINGES           4         3         COOKGRATE           5         1         CHARCOAL TRAY           6         1         PLATE, FILLER           7         1         GRILL BODY           8         2         SIDE SHELF           9         1         RIGHT DAMPER           10         2         WIRE HANDLE KNOB           11         2         DAMPER WIRE HANDLE           12         1         CRANK HANDLE INDICATOR SPIN           13         1         CRANK HANDLE           14         1         DOOR HINGE           15         2         RIGHT LEG           16         2         SQUARE LEG CAP           17         1         BOTTOM SHELF           18         2         SUMARE LEG CAP           17         1         AXLE ROD           20         2         HUB CAP           21         2         LEFT LEG           22         1         GREASE TRAY           24         1         FRONT DOOR HANDLE           25         1         HANDLE BEZEL           26         1         FRONT DOOR <td< td=""><td>1</td><td>1</td><td colspan="4">GRILL HOOD</td></td<>    | 1    | 1   | GRILL HOOD                  |  |  |  |
| 4         3         COOKGRATE           5         1         CHARCOAL TRAY           6         1         PLATE, FILLER           7         1         GRILL BODY           8         2         SIDE SHELF           9         1         RIGHT DAMPER           10         2         WIRE HANDLE KNOB           11         2         DAMPER WIRE HANDLE           12         1         CRANK HANDLE INDICATOR SPIN           13         1         CRANK HANDLE           14         1         DOOR HINGE           15         2         RIGHT LEG           16         2         SQUARE LEG CAP           17         1         BOTTOM SHELF           18         2         SQUARE LEG CAP           17         1         BOTTOM SHELF           18         2         SWHEEL           19         1         AXLE ROD           20         2         HUB CAP           21         2         LEFT LEG           22         1         GREASE TRAY HANDLE           23         1         GREASE TRAY           24         1         FRONT DOOR           25                                                               | 2    | 1   | WARMING RACK                |  |  |  |
| 5         1         CHARCOAL TRAY           6         1         PLATE, FILLER           7         1         GRILL BODY           8         2         SIDE SHELF           9         1         RIGHT DAMPER           10         2         WIRE HANDLE KNOB           11         2         DAMPER WIRE HANDLE           12         1         CRANK HANDLE INDICATOR SPIN           13         1         CRANK HANDLE           14         1         DOOR HINGE           15         2         RIGHT LEG           16         2         SQUARE LEG CAP           17         1         BOTTOM SHELF           18         2         SQUARE LEG CAP           17         1         BOTTOM SHELF           18         2         SQUARE LEG CAP           20         2         HUB CAP           21         2         LEFT LEG           22         LEFT LEG         22           23         1         GREASE TRAY           24         1         FRONT DOOR HANDLE           25         1         HANDLE BEZEL           26         1         FRONT DOOR                                                                | 3    | 2   | HOOD HINGES                 |  |  |  |
| 6         1         PLATE, FILLER           7         1         GRILL BODY           8         2         SIDE SHELF           9         1         RIGHT DAMPER           10         2         WIRE HANDLE KNOB           11         2         DAMPER WIRE HANDLE           12         1         CRANK HANDLE INDICATOR SPIN           13         1         CRANK HANDLE           14         1         DOOR HINGE           15         2         RIGHT LEG           16         2         SQUARE LEG CAP           17         1         BOTTOM SHELF           18         2         SQUARE LEG CAP           17         1         BOTTOM SHELF           18         2         SQUARE LEG CAP           20         2         HUB CAP           21         2         LEFT LEG           22         1         GREASE TRAY HANDLE           23         1         GREASE TRAY           24         1         FRONT DOOR HANDLE           25         1         HANDLE BEZEL           26         1         FRONT DOOR           27         1         DOOR LOCK      <                                                   | 4    | 3   | COOKGRATE                   |  |  |  |
| 7         1         GRILL BODY           8         2         SIDE SHELF           9         1         RIGHT DAMPER           10         2         WIRE HANDLE KNOB           11         2         DAMPER WIRE HANDLE           12         1         CRANK HANDLE INDICATOR SPIN           13         1         CRANK HANDLE           14         1         DOOR HINGE           15         2         RIGHT LEG           16         2         SQUARE LEG CAP           17         1         BOTTOM SHELF           18         2         S"WHEEL           19         1         AXLE ROD           20         2         HUB CAP           21         2         LEFT LEG           22         1         GREASE TRAY HANDLE           23         1         GREASE TRAY           24         1         FRONT DOOR HANDLE           25         1         HANDLE BEZEL           26         1         FRONT DOOR           27         1         DOOR LOCK           28         1         BOTTLE OPENER           29         1         LEFT DAMPER           <                                                           | 5    | 1   |                             |  |  |  |
| 8         2         SIDE SHELF           9         1         RIGHT DAMPER           10         2         WIRE HANDLE KNOB           11         2         DAMPER WIRE HANDLE           12         1         CRANK HANDLE INDICATOR SPIN           13         1         CRANK HANDLE           14         1         DOOR HINGE           15         2         RIGHT LEG           16         2         SQUARE LEG CAP           17         1         BOTTOM SHELF           18         2         S"WHEEL           19         1         AXLE ROD           20         2         HUB CAP           21         2         LEFT LEG           22         1         GREASE TRAY HANDLE           23         1         GREASE TRAY           24         1         FRONT DOOR HANDLE           25         1         HANDLE BEZEL           26         1         FRONT DOOR           27         1         DOOR LOCK           28         1         BOTTLE OPENER           29         1         LEFT DAMPER           30         3         UTENSIL HOOK                                                                    | 6    | 1   | PLATE, FILLER               |  |  |  |
| 9         1         RIGHT DAMPER           10         2         WIRE HANDLE KNOB           11         2         DAMPER WIRE HANDLE           12         1         CRANK HANDLE INDICATOR SPIN           13         1         CRANK HANDLE           14         1         DOOR HINGE           15         2         RIGHT LEG           16         2         SQUARE LEG CAP           17         1         BOTTOM SHELF           18         2         8" WHEEL           19         1         AXLE ROD           20         2         HUB CAP           21         2         LEFT LEG           22         1         GREASE TRAY HANDLE           23         1         GREASE TRAY           24         1         FRONT DOOR HANDLE           25         1         HANDLE BEZEL           26         1         FRONT DOOR           27         1         DOOR LOCK           28         1         BOTTLE OPENER           29         1         LEFT DAMPER           30         3         UTENSIL HOOK           31         2         LOWER ARM LIFTER, CRANK                                                     | 7    | 1   |                             |  |  |  |
| 10         2         WIRE HANDLE KNOB           11         2         DAMPER WIRE HANDLE           12         1         CRANK HANDLE INDICATOR SPIN           13         1         CRANK HANDLE           14         1         DOOR HINGE           15         2         RIGHT LEG           16         2         SQUARE LEG CAP           17         1         BOTTOM SHELF           18         2         8" WHEEL           19         1         AXLE ROD           20         2         HUB CAP           21         2         LEFT LEG           23         1         GREASE TRAY HANDLE           23         1         GREASE TRAY           24         1         FRONT DOOR HANDLE           25         1         HANDLE BEZEL           26         1         FRONT DOOR           27         1         DOOR LOCK           28         1         BOTTLE OPENER           29         1         LEFT DAMPER           30         3         UTENSIL HOOK           31         2         LOWER ARM LIFTER, CRANK           32         1         LIFTER ARM, CRANK, ASSEMBLY                                     | 8    | 2   | SIDE SHELF                  |  |  |  |
| 11         2         DAMPER WIRE HANDLE           12         1         CRANK HANDLE INDICATOR SPIN           13         1         CRANK HANDLE           14         1         DOOR HINGE           15         2         RIGHT LEG           16         2         SQUARE LEG CAP           17         1         BOTTOM SHELF           18         2         8" WHEEL           19         1         AXLE ROD           20         2         HUB CAP           21         2         LEFT LEG           23         1         GREASE TRAY HANDLE           23         1         GREASE TRAY           24         1         FRONT DOOR HANDLE           25         1         HANDLE BEZEL           26         1         FRONT DOOR           27         1         DOOR LOCK           28         1         BOTTLE OPENER           29         1         LEFT DAMPER           30         3         UTENSIL HOOK           31         2         LOWER ARM LIFTER, CRANK           32         1         LIFTER ARM, CRANK, ASSEMBLY           33         1         SMOKESTACK                                           | 9    | 1   | RIGHT DAMPER                |  |  |  |
| 12         1         CRANK HANDLE INDICATOR SPIN           13         1         CRANK HANDLE           14         1         DOOR HINGE           15         2         RIGHT LEG           16         2         SQUARE LEG CAP           17         1         BOTTOM SHELF           18         2         8" WHEEL           19         1         AXLE ROD           20         2         HUB CAP           21         2         LEFT LEG           23         1         GREASE TRAY HANDLE           23         1         GREASE TRAY           24         1         FRONT DOOR HANDLE           25         1         HANDLE BEZEL           26         1         FRONT DOOR           27         1         DOOR LOCK           28         1         BOTTLE OPENER           29         1         LEFT DAMPER           30         3         UTENSIL HOOK           31         2         LOWER ARM LIFTER, CRANK           32         1         LIFTER ARM, CRANK, ASSEMBLY           33         1         SMOKESTACK           34         1         HOOD HANDLE <td>10</td> <td>2</td> <td>WIRE HANDLE KNOB</td> | 10   | 2   | WIRE HANDLE KNOB            |  |  |  |
| 13       1       CRANK HANDLE         14       1       DOOR HINGE         15       2       RIGHT LEG         16       2       SQUARE LEG CAP         17       1       BOTTOM SHELF         18       2       8" WHEEL         19       1       AXLE ROD         20       2       HUB CAP         21       2       LEFT LEG         22       1       GREASE TRAY HANDLE         23       1       GREASE TRAY HANDLE         23       1       GREASE TRAY         24       1       FRONT DOOR HANDLE         25       1       HANDLE BEZEL         26       1       FRONT DOOR         27       1       DOOR LOCK         28       1       BOTTLE OPENER         29       1       LEFT DAMPER         30       3       UTENSIL HOOK         31       2       LOWER ARM LIFTER, CRANK         32       1       LIFTER ARM, CRANK, ASSEMBLY         33       1       SMOKESTACK         34       1       HOOD HANDLE         35       2       HANDLE BEZEL                                                                                                                                                             | 11   | 2   | DAMPER WIRE HANDLE          |  |  |  |
| 14         1         DOOR HINGE           15         2         RIGHT LEG           16         2         SQUARE LEG CAP           17         1         BOTTOM SHELF           18         2         8" WHEEL           19         1         AXLE ROD           20         2         HUB CAP           21         2         LEFT LEG           22         1         GREASE TRAY HANDLE           23         1         GREASE TRAY           24         1         FRONT DOOR HANDLE           25         1         HANDLE BEZEL           26         1         FRONT DOOR           27         1         DOOR LOCK           28         1         BOTTLE OPENER           29         1         LEFT DAMPER           30         3         UTENSIL HOOK           31         2         LOWER ARM LIFTER, CRANK           32         1         LIFTER ARM, CRANK, ASSEMBLY           33         1         SMOKESTACK           34         1         HOOD HANDLE           35         2         HANDLE BEZEL                                                                                                             | 12   | 1   | CRANK HANDLE INDICATOR SPIN |  |  |  |
| 15       2       RIGHT LEG         16       2       SQUARE LEG CAP         17       1       BOTTOM SHELF         18       2       8" WHEEL         19       1       AXLE ROD         20       2       HUB CAP         21       2       LEFT LEG         22       1       GREASE TRAY HANDLE         23       1       GREASE TRAY HANDLE         23       1       GREASE TRAY         24       1       FRONT DOOR HANDLE         25       1       HANDLE BEZEL         26       1       FRONT DOOR         27       1       DOOR LOCK         28       1       BOTTLE OPENER         29       1       LEFT DAMPER         30       3       UTENSIL HOOK         31       2       LOWER ARM LIFTER, CRANK         32       1       LIFTER ARM, CRANK, ASSEMBLY         33       1       SMOKESTACK         34       1       HOOD HANDLE         35       2       HANDLE BEZEL                                                                                                                                                                                                                                       | 13   | 1   | CRANK HANDLE                |  |  |  |
| 16         2         SQUARE LEG CAP           17         1         BOTTOM SHELF           18         2         8" WHEEL           19         1         AXLE ROD           20         2         HUB CAP           21         2         LEFT LEG           22         1         GREASE TRAY HANDLE           23         1         GREASE TRAY HANDLE           23         1         GREASE TRAY           24         1         FRONT DOOR HANDLE           25         1         HANDLE BEZEL           26         1         FRONT DOOR           27         1         DOOR LOCK           28         1         BOTTLE OPENER           29         1         LEFT DAMPER           30         3         UTENSIL HOOK           31         2         LOWER ARM LIFTER, CRANK           32         1         LIFTER ARM, CRANK, ASSEMBLY           33         1         SMOKESTACK           34         1         HOOD HANDLE           35         2         HANDLE BEZEL                                                                                                                                              | 14   | 1   | DOOR HINGE                  |  |  |  |
| 171BOTTOM SHELF1828" WHEEL191AXLE ROD202HUB CAP212LEFT LEG221GREASE TRAY HANDLE231GREASE TRAY241FRONT DOOR HANDLE251HANDLE BEZEL261FRONT DOOR271DOOR LOCK281BOTTLE OPENER291LEFT DAMPER303UTENSIL HOOK312LOWER ARM LIFTER, CRANK321SMOKESTACK341HOOD HANDLE352HANDLE BEZEL                                                                                                                                                                                                                                                                                                                                                                                                                                                                                                                                                                                                                                                                                                                                                                                                                                        | 15   | 2   | RIGHT LEG                   |  |  |  |
| 1828" WHEEL191AXLE ROD202HUB CAP212LEFT LEG221GREASE TRAY HANDLE231GREASE TRAY241FRONT DOOR HANDLE251HANDLE BEZEL261FRONT DOOR271DOOR LOCK281LEFT DAMPER303UTENSIL HOOK312LOWER ARM LIFTER, CRANK321SMOKESTACK341HOOD HANDLE352HANDLE BEZEL                                                                                                                                                                                                                                                                                                                                                                                                                                                                                                                                                                                                                                                                                                                                                                                                                                                                       | 16   | 2   | SQUARE LEG CAP              |  |  |  |
| 191AXLE ROD202HUB CAP212LEFT LEG221GREASE TRAY HANDLE231GREASE TRAY241FRONT DOOR HANDLE251HANDLE BEZEL261FRONT DOOR271DOOR LOCK281BOTTLE OPENER291LEFT DAMPER303UTENSIL HOOK312LOWER ARM LIFTER, CRANK321LIFTER ARM, CRANK, ASSEMBLY331SMOKESTACK341HOOD HANDLE352HANDLE BEZEL                                                                                                                                                                                                                                                                                                                                                                                                                                                                                                                                                                                                                                                                                                                                                                                                                                    | 17   | 1   | BOTTOM SHELF                |  |  |  |
| 202HUB CAP212LEFT LEG221GREASE TRAY HANDLE231GREASE TRAY241FRONT DOOR HANDLE251HANDLE BEZEL261FRONT DOOR LOCK281BOTTLE OPENER291LEFT DAMPER303UTENSIL HOOK312LOWER ARM LIFTER, CRANK321LIFTER ARM, CRANK, ASSEMBLY331SMOKESTACK341HOOD HANDLE352HANDLE BEZEL                                                                                                                                                                                                                                                                                                                                                                                                                                                                                                                                                                                                                                                                                                                                                                                                                                                      | 18   | 2   | 8" WHEEL                    |  |  |  |
| 212LEFT LEG221GREASE TRAY HANDLE231GREASE TRAY241FRONT DOOR HANDLE251HANDLE BEZEL261FRONT DOOR271DOOR LOCK281EFT DAMPER291LEFT DAMPER303UTENSIL HOOK312LOWER ARM LIFTER, CRANK321SMOKESTACK341HOOD HANDLE352HANDLE BEZEL                                                                                                                                                                                                                                                                                                                                                                                                                                                                                                                                                                                                                                                                                                                                                                                                                                                                                          | 19   | 1   | AXLE ROD                    |  |  |  |
| 221GREASE TRAY HANDLE231GREASE TRAY241FRONT DOOR HANDLE251HANDLE BEZEL261FRONT DOOR271DOOR LOCK281BOTTLE OPENER291LEFT DAMPER303UTENSIL HOOK312LOWER ARM LIFTER, CRANK321LIFTER ARM, CRANK, ASSEMBLY331SMOKESTACK341HOOD HANDLE352HANDLE BEZEL                                                                                                                                                                                                                                                                                                                                                                                                                                                                                                                                                                                                                                                                                                                                                                                                                                                                    | 20   | 2   | HUB CAP                     |  |  |  |
| 231GREASE TRAY241FRONT DOOR HANDLE251HANDLE BEZEL261FRONT DOOR271DOOR LOCK281BOTTLE OPENER291LEFT DAMPER303UTENSIL HOOK312LOWER ARM LIFTER, CRANK321LIFTER ARM, CRANK, ASSEMBLY331SMOKESTACK341HOOD HANDLE352HANDLE BEZEL                                                                                                                                                                                                                                                                                                                                                                                                                                                                                                                                                                                                                                                                                                                                                                                                                                                                                         | 21   | 2   | LEFT LEG                    |  |  |  |
| 241FRONT DOOR HANDLE251HANDLE BEZEL261FRONT DOOR271DOOR LOCK281BOTTLE OPENER291LEFT DAMPER303UTENSIL HOOK312LOWER ARM LIFTER, CRANK321LIFTER ARM, CRANK, ASSEMBLY331SMOKESTACK341HOOD HANDLE352HANDLE BEZEL                                                                                                                                                                                                                                                                                                                                                                                                                                                                                                                                                                                                                                                                                                                                                                                                                                                                                                       | 22   | 1   | GREASE TRAY HANDLE          |  |  |  |
| 251HANDLE BEZEL261FRONT DOOR271DOOR LOCK281BOTTLE OPENER291LEFT DAMPER303UTENSIL HOOK312LOWER ARM LIFTER, CRANK321LIFTER ARM, CRANK, ASSEMBLY331SMOKESTACK341HOOD HANDLE352HANDLE BEZEL                                                                                                                                                                                                                                                                                                                                                                                                                                                                                                                                                                                                                                                                                                                                                                                                                                                                                                                           | 23   | 1   | GREASE TRAY                 |  |  |  |
| 261FRONT DOOR271DOOR LOCK281BOTTLE OPENER291LEFT DAMPER303UTENSIL HOOK312LOWER ARM LIFTER, CRANK321LIFTER ARM, CRANK, ASSEMBLY331SMOKESTACK341HOOD HANDLE352HANDLE BEZEL                                                                                                                                                                                                                                                                                                                                                                                                                                                                                                                                                                                                                                                                                                                                                                                                                                                                                                                                          | 24   | 1   | FRONT DOOR HANDLE           |  |  |  |
| 271DOOR LOCK281BOTTLE OPENER291LEFT DAMPER303UTENSIL HOOK312LOWER ARM LIFTER, CRANK321LIFTER ARM, CRANK, ASSEMBLY331SMOKESTACK341HOOD HANDLE352HANDLE BEZEL                                                                                                                                                                                                                                                                                                                                                                                                                                                                                                                                                                                                                                                                                                                                                                                                                                                                                                                                                       | 25   | 1   | HANDLE BEZEL                |  |  |  |
| 281BOTTLE OPENER291LEFT DAMPER303UTENSIL HOOK312LOWER ARM LIFTER, CRANK321LIFTER ARM, CRANK, ASSEMBLY331SMOKESTACK341HOOD HANDLE352HANDLE BEZEL                                                                                                                                                                                                                                                                                                                                                                                                                                                                                                                                                                                                                                                                                                                                                                                                                                                                                                                                                                   | 26   | 1   | FRONT DOOR                  |  |  |  |
| 291LEFT DAMPER303UTENSIL HOOK312LOWER ARM LIFTER, CRANK321LIFTER ARM, CRANK, ASSEMBLY331SMOKESTACK341HOOD HANDLE352HANDLE BEZEL                                                                                                                                                                                                                                                                                                                                                                                                                                                                                                                                                                                                                                                                                                                                                                                                                                                                                                                                                                                   | 27   | 1   | DOOR LOCK                   |  |  |  |
| 303UTENSIL HOOK312LOWER ARM LIFTER, CRANK321LIFTER ARM, CRANK, ASSEMBLY331SMOKESTACK341HOOD HANDLE352HANDLE BEZEL                                                                                                                                                                                                                                                                                                                                                                                                                                                                                                                                                                                                                                                                                                                                                                                                                                                                                                                                                                                                 | 28   | 1   | BOTTLE OPENER               |  |  |  |
| 312LOWER ARM LIFTER, CRANK321LIFTER ARM, CRANK, ASSEMBLY331SMOKESTACK341HOOD HANDLE352HANDLE BEZEL                                                                                                                                                                                                                                                                                                                                                                                                                                                                                                                                                                                                                                                                                                                                                                                                                                                                                                                                                                                                                | 29   | 1   | LEFT DAMPER                 |  |  |  |
| 321LIFTER ARM, CRANK, ASSEMBLY331SMOKESTACK341HOOD HANDLE352HANDLE BEZEL                                                                                                                                                                                                                                                                                                                                                                                                                                                                                                                                                                                                                                                                                                                                                                                                                                                                                                                                                                                                                                          | 30   | 3   | UTENSIL HOOK                |  |  |  |
| 331SMOKESTACK341HOOD HANDLE352HANDLE BEZEL                                                                                                                                                                                                                                                                                                                                                                                                                                                                                                                                                                                                                                                                                                                                                                                                                                                                                                                                                                                                                                                                        | 31   | 2   | LOWER ARM LIFTER, CRANK     |  |  |  |
| 34     1     HOOD HANDLE       35     2     HANDLE BEZEL                                                                                                                                                                                                                                                                                                                                                                                                                                                                                                                                                                                                                                                                                                                                                                                                                                                                                                                                                                                                                                                          | 32   | 1   |                             |  |  |  |
| 35 2 HANDLE BEZEL                                                                                                                                                                                                                                                                                                                                                                                                                                                                                                                                                                                                                                                                                                                                                                                                                                                                                                                                                                                                                                                                                                 | 33   | 1   |                             |  |  |  |
|                                                                                                                                                                                                                                                                                                                                                                                                                                                                                                                                                                                                                                                                                                                                                                                                                                                                                                                                                                                                                                                                                                                   | 34   | 1   | HOOD HANDLE                 |  |  |  |
|                                                                                                                                                                                                                                                                                                                                                                                                                                                                                                                                                                                                                                                                                                                                                                                                                                                                                                                                                                                                                                                                                                                   | 35   | 2   | HANDLE BEZEL                |  |  |  |
|                                                                                                                                                                                                                                                                                                                                                                                                                                                                                                                                                                                                                                                                                                                                                                                                                                                                                                                                                                                                                                                                                                                   | 36   | 1   | LOGO PLATE                  |  |  |  |
| 37 1 THERMOMETER BEZEL                                                                                                                                                                                                                                                                                                                                                                                                                                                                                                                                                                                                                                                                                                                                                                                                                                                                                                                                                                                                                                                                                            | 37   | 1   | THERMOMETER BEZEL           |  |  |  |
| 38 1 THERMOMETER                                                                                                                                                                                                                                                                                                                                                                                                                                                                                                                                                                                                                                                                                                                                                                                                                                                                                                                                                                                                                                                                                                  | 38   | 1   | THERMOMETER                 |  |  |  |