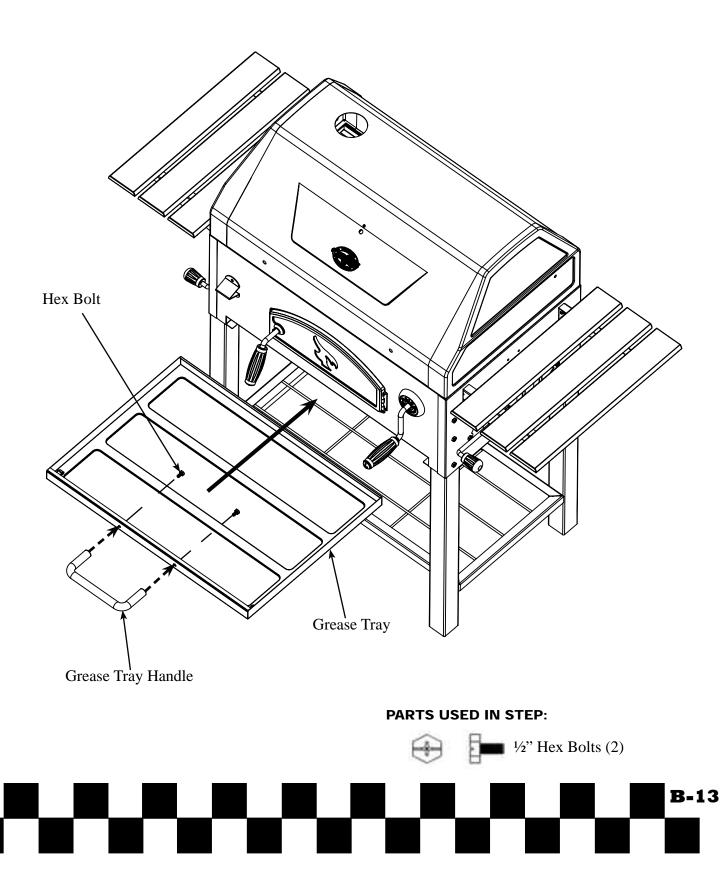

#### Step 9

Attach BOTTLE OPENER to GRILL BODY using two (2) 1/4-20 x 1/2" HEX BOLTS.

Assemble GREASE TRAY HANDLE to GREASE TRAY using two (2) ¼-20 x ½" HEX BOLTS. Then install GREASE TRAY/HANDLE ASSEMBLY to GRILL BODY.