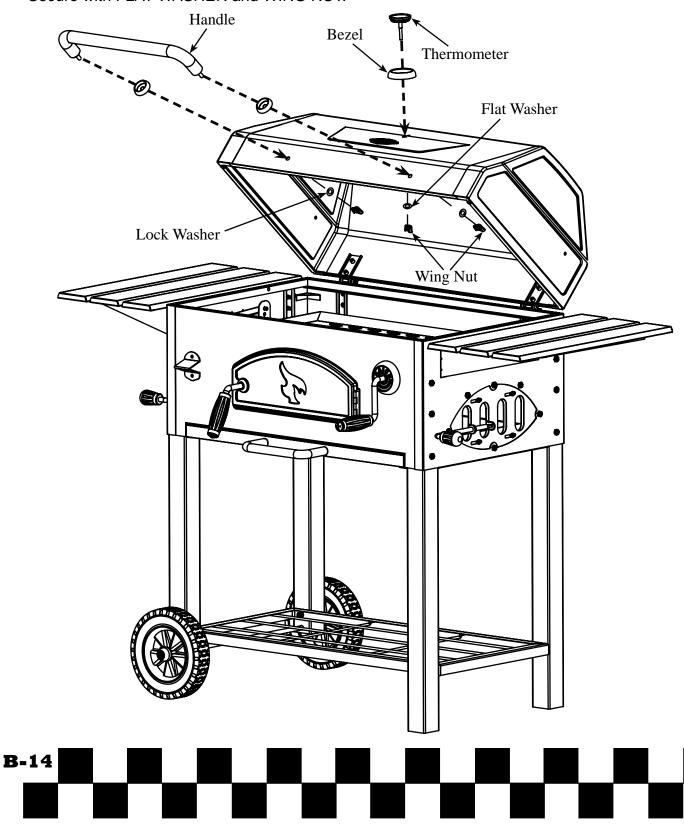

Assemble HOOD HANDLE and HANDLE BEZELS to GRILL HOOD using two (2) LOCK WASHERS and two (2) WING NUTS. Then attach THERMOMETER and THERMOMETER BEZEL to GRILL HOOD. THERMOMETER inserts through BEZEL and then GRILL HOOD. Secure with FLAT WASHER and WING NUT.