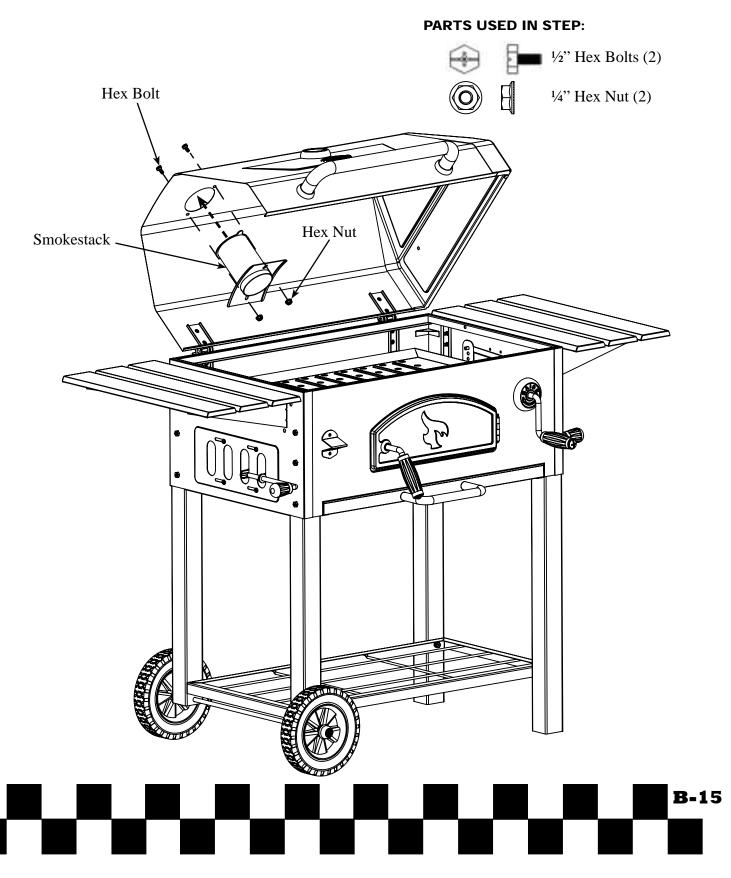

Attach SMOKESTACK to GRILL HOOD, using two (2)<sup>1</sup>/<sub>4</sub>-20 x <sup>1</sup>/<sub>2</sub>" HEX BOLTS and two (2) <sup>1</sup>/<sub>4</sub>" 20 HEX NUTS.

To install the WARMING RACK first attach the two (2) HEX BOLTS and two (2) HEX NUTS onto GRILL HOOD. Then position the WARMING RACK onto the HEX BOLTS and secure it with two more HEX NUTS. Insert SUPPORT ROD LEGS into designated holes located on GRILL BODY.