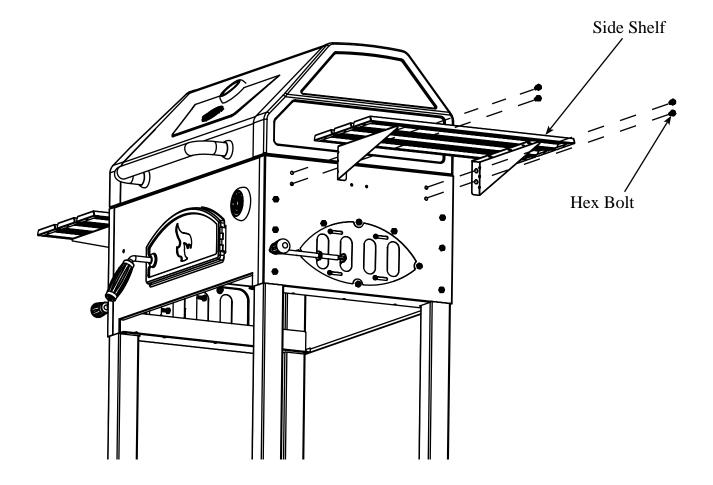

Attach SIDE SHELVES onto GRILL BODY using eight (8) 1/4-20 x 1/2" HEX BOLTS, as shown below.