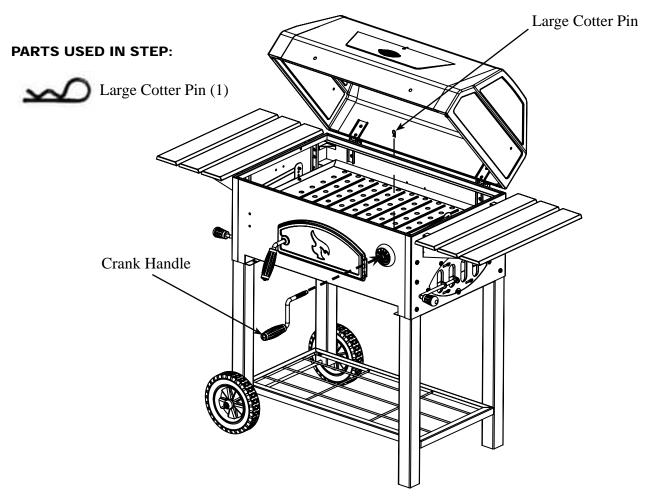

#### PARTS USED IN STEP:

Attach CRANK HANDLE to GRILL BODY using one (1) LARGE COTTER PIN.