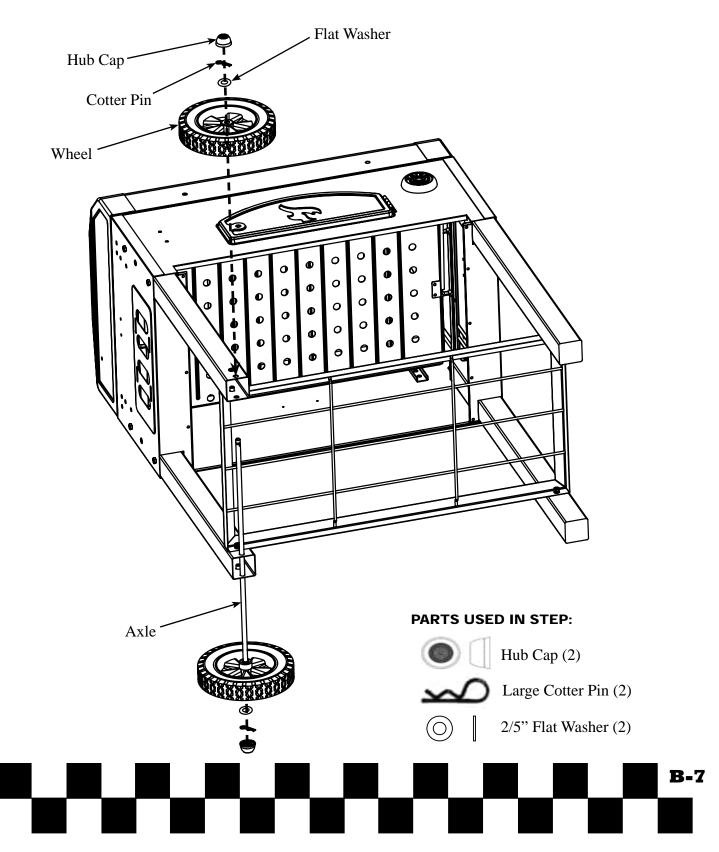

Install one (1) FLAT WASHER, one (1) COTTER PIN, and one (1) HUB CAP onto AXLE, then slide AXLE through WHEELS and LEFT LEGS, as shown below. Finish by attaching 2nd FLAT WASHER, COTTER PIN, and HUB CAP.