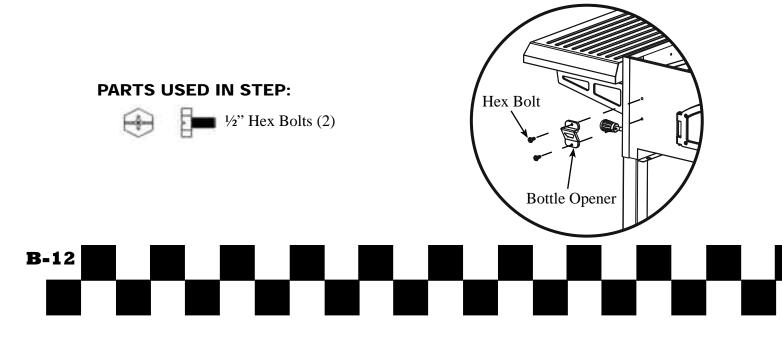

#### Step 9

Attach BOTTLE OPENER to GRILL BODY using two (2) 1/4-20 x 1/2" HEX BOLTS.

Assemble GREASE TRAY HANDLE to GREASE TRAY using two (2) ¼-20 x ½" HEX BOLTS. Then install GREASE TRAY/HANDLE ASSEMBLY to GRILL BODY.