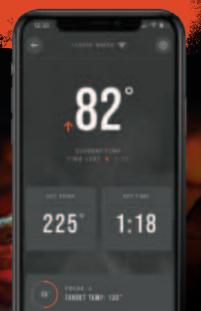

#### **CONNECTED GRILLING**

Control and monitor your grill from anywhere using the Masterbuilt® app.