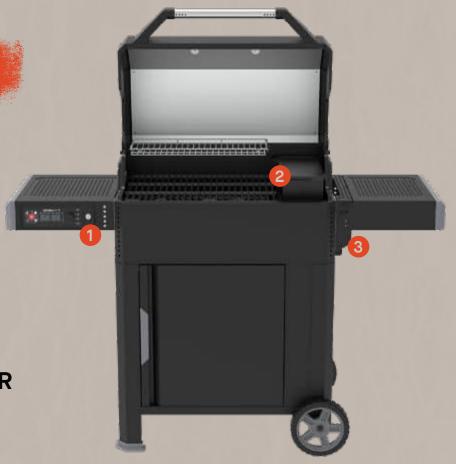

## **HOW IT WORKS**

PREHEAT IGNITOR

Press the automatic ignition button on the controller + set temperature. The fan and the ignitor do the rest!

LOAD CHARCOAL
Fill hopper with up to 5lbs of
Masterbuilt lump charcoal for up
to 5 hours of use.

Fold side shelf up, insert fire starter into fire starter holder through lower access door.

## CHARCOAL MINIHOPPER™ Holds 5 lbs of lump charcoal or 7 lbs

Holds 5 lbs. of lump charcoal or 7 lbs. of briquettes for up to 8 hours of use.

### QUICKSTART™ AUTO-IGNITION

Light fire starter with the push of the QuickStart™ Auto-Ignition button.