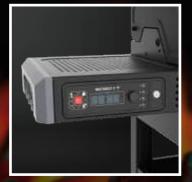

## **HOW IT WORKS**

PREHEAT IGNITOR

Press the automatic ignition button on the controller + set temperature. The fan and the ignitor do the rest!

LOAD CHARCOAL
Fill hopper with up to 5lbs of
Masterbuilt lump charcoal for up
to 5 hours of use.

### QUICKSTART™ AUTO-IGNITION

Light fire starter with the push of the QuickStart™ Auto-Ignition button.