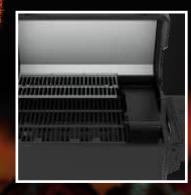

Fold side shelf up, insert fire starter into fire starter holder through lower access door.

## CHARCOAL MINIHOPPER™ Holds 5 lbs of lump charcoal or 7 lbs

Holds 5 lbs. of lump charcoal or 7 lbs. of briquettes for up to 8 hours of use.