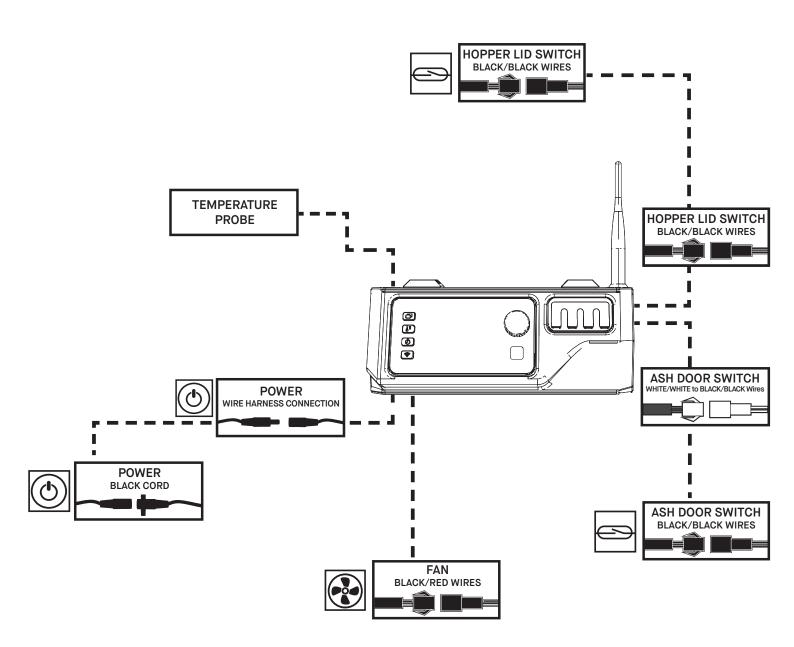

## MASTERBUILT

### GSXT Wire Routing

## 

- Always remove plug from outlet before servicing your smoker.
- Make sure your smoker has fully cooled to avoid burns.
- Some components may have sharp edges. Use caution to avoid injury.





# MASTERBUILT

Masterbuilt ® Premier Specialty Brands, LLC 5367 New Peachtree Road Suite 150 Chamblee, GA 30341 https://www.masterbuilt.com/pages/customer-support

Australia y Nueva Zelanda Contacte a su distribuidor si desea asistencia.

#### Masterbuilt®

Kamado Joe Europa Lange Voorhout 86,2514 EJ Den Haag, Países Bajos https://international.masterbuilt.com/pages/customer-support

Masterbuilt ® Kamado Joe UK Limited Cheyenne House West Street, Farnham, GU9 7EQ https://international.masterbuilt.com/pages/customer-support