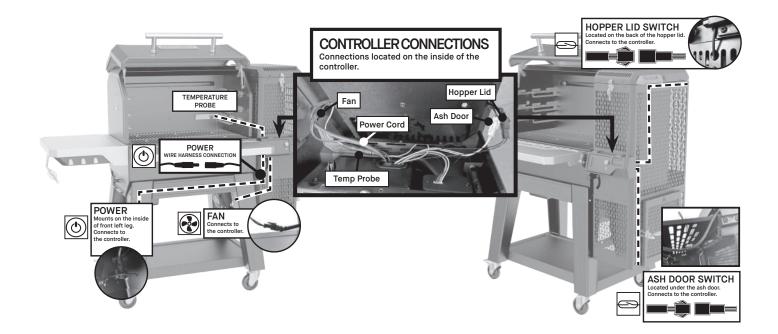

## MASTERBUILT

### GSXT Wire Routing

## 

- Always remove plug from outlet before servicing your smoker.
- Make sure your smoker has fully cooled to avoid burns.
- Some components may have sharp edges. Use caution to avoid injury.





# MASTERBUILT

Masterbuilt ® Premier Specialty Brands, LLC 5367 New Peachtree Road Suite 150 Chamblee, GA 30341 https://www.masterbuilt.com/pages/customer-support

Australia y Nueva Zelanda Contacte a su distribuidor si desea asistencia.

#### Masterbuilt®

Kamado Joe Europa Lange Voorhout 86,2514 EJ Den Haag, Países Bajos https://international.masterbuilt.com/pages/customer-support

Masterbuilt ® Kamado Joe UK Limited Cheyenne House West Street, Farnham, GU9 7EQ https://international.masterbuilt.com/pages/customer-support