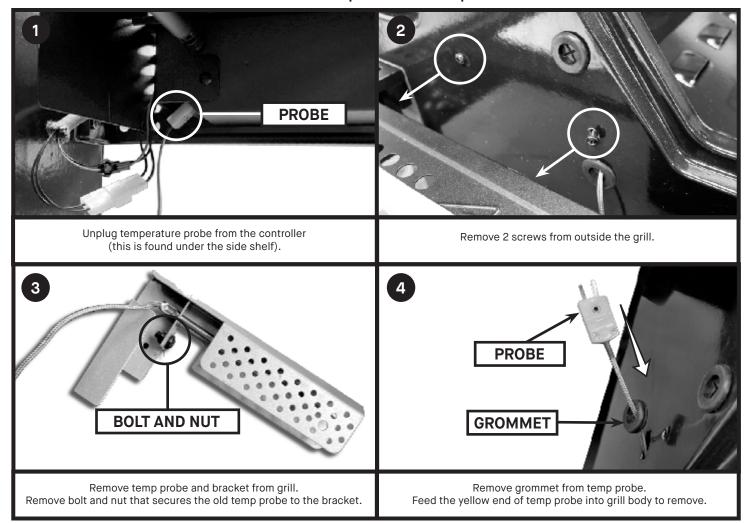

#### Tool needed for access and replacement: Phillips head screwdriver.

#### Installation:

- · Secure new temp probe to bracket.
- · Push yellow end of temp probe through grill.
- Resecure grommet.
- · Resecure bracket.
- · Plug temp probe back into controller.