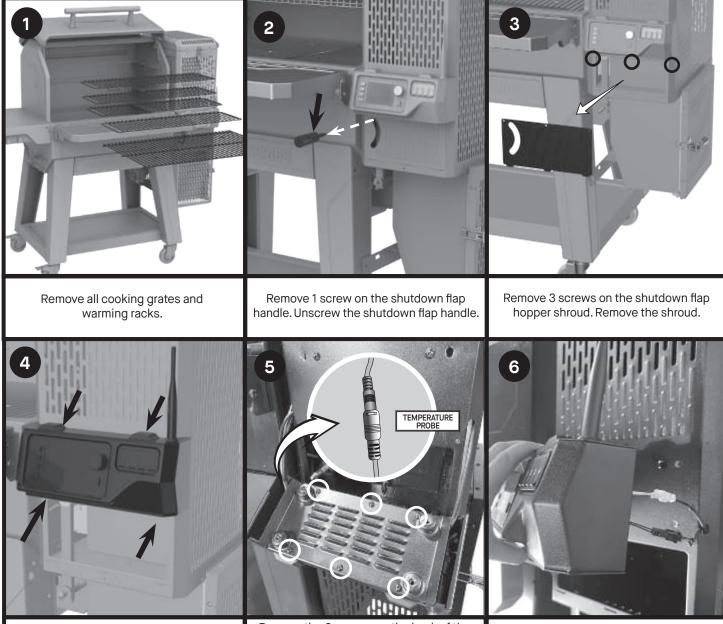

#### Note: Your grill may vary from images shown

Remove the 4 thumb screws from the back of the controller. Remove the controller

Remove the 6 screws on the back of the controller and remove the rear plate. Disconnect the temperature probe from the controller. This should be the yellow wire.