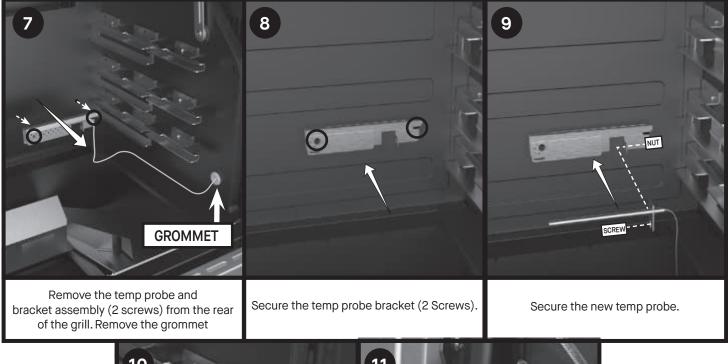

#### Note: Your grill may vary from images shown

Remove the 4 thumb screws from the back of the controller. Remove the controller

Remove the 6 screws on the back of the controller and remove the rear plate. Disconnect the temperature probe from the controller. This should be the yellow wire.

Disconnect two black and white wire connections on the side of the controller.

For the remaining installation, follow all steps in reverse.