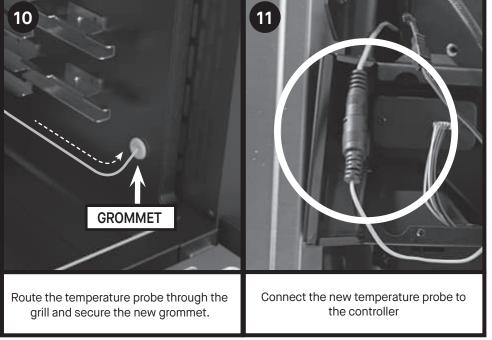

Disconnect two black and white wire connections on the side of the controller.

For the remaining installation, follow all steps in reverse.